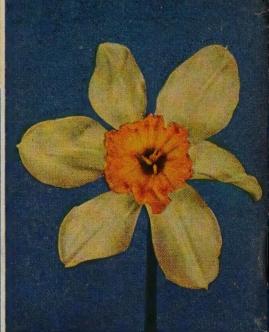

Varieties Illustrated on this Page are Priced Individually as follows, all First Size Bulbs.

|                                | Doz.   | 100     |
|--------------------------------|--------|---------|
| Top left, Glacier              | \$1.60 | \$11.50 |
| Middle left, Chas. Needham     |        | 11.50   |
| Bottom left, Insurpassable     | 1.55   | 11.00   |
| Top center, Marjorie Bowen     | 1.70   | 12.00   |
| Bottom center, Gloria Swanson. | 1.55   | 11.00   |
| Top right, Belle Jaune         | . 1.50 | 10.50   |
| Middle right, Eclipse          | . 1.55 | 11.00   |
| Bottom right, The Bishop       |        | 11.00   |
|                                |        |         |